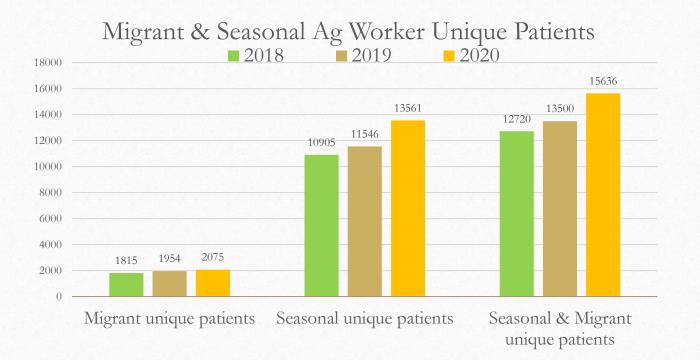

s to Engage Ag. Workers in Making Ampla Health Their Medical Home



#### Actions

- Hired Three Promatoras
  - Two on staff Jan 2020
  - Third on staff by Dec 2020





#### Develop & Implement Outreach Strategies to Increase Utilization

#### Actions

- Utilize the Path to Health to market to undocumented Ag. Workers with "cold calls" to sliding fee patients
  - Jan Summer 2020
- Distribute helpful information and services to Ag Workers to develop Ampla Health as a reliable source for community resources
  - Summer 2020 & on-going (Including Drive Thru events)
- Promote and enroll undocumented young adults into the Medi-Cal expansion project

100%

 $\bigcirc$ 

• Summer 2020 & On-going





#### Step 3: Assessing the Success of Our Action Steps





#### Seasonal & Migrant Ag. Workers





#### Seasonal & Migrant Ag. Workers







#### Ag Worker Penetration Rate

- Determine the Percent of the total Migrant & Seasonal workers in our service area that are Ampla Health patients
- Waiting on NCFH data release planned Spring 2021

50%





#### We are a Patient Center Medical Home

• Access & continuity

- Night Clinic, & Weekend Hours
- Care Management & Support Poorly Controlled or Complex Conditions : -For Example Diabetes & High Blood Pressure
- Housing –Knowing our patients
- Transportation Services



#### 2020 – NCFH Promising Practice Award



Ampla Health has been recognized for the promising practice of integrating our Migrant Health Program action planning elements into our strategic plan by adding a strategic direction specific to increasing access to care for A