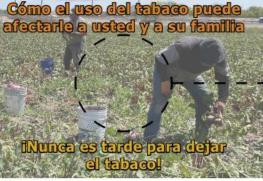

#### ¿Qué es el tabaco?

El tabaco es una planta con hojas que contienen una droga llamada nicotina que es adictiva, haciendo que el cuerpo la necesite cada vez más y más.

Existen diferentes tipos de productos de tabaco, como los que se queman, los calentados con baterias, y sin humo. Los productos de tabaco que se queman y los calentados se inhalan o respiran hacia los pulmones y los productos sin humo se mastican y chupan.