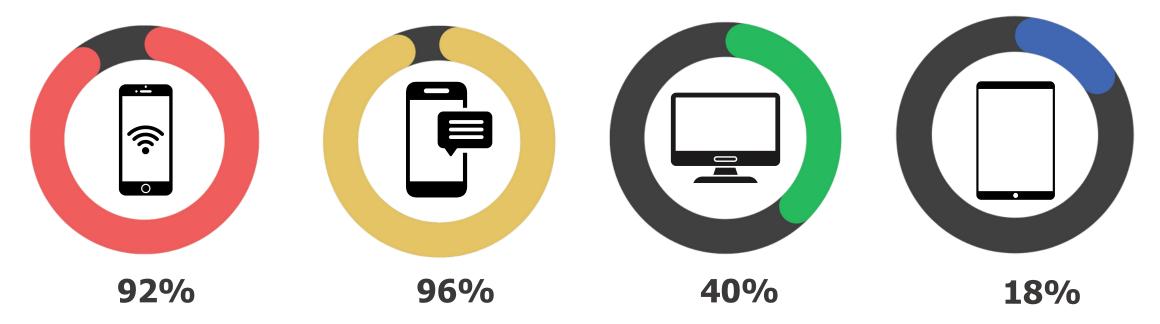

nator





- Understand the benefits of using social media to reach, educate, and support MSAWs.
- Identify best practices, strategies, and resources for utilizing social media to raise awareness of tobacco-related health risks, offer cessation resources, and support MSAWs in their efforts to quit.
- Access NCFH's Guide on Social Media to Address Tobacco Use Among MSAWs, templates, and other resources to support health center social media efforts.

Using Social Media to Reach MSAWs

# Social Media is helpful for MSAWs who live in rural or isolated areas!



#### Connection....

- ✓ Find Community Resources
- ✓ Access Health Information
- $\checkmark\,$  Connection with Each Other
- ✓ Connection with Family





#### **Digital Use Among MSAWs**

#### 99% had digital access to information:





#### How MSAWs and Health Centers Can Use Social Media

| MSAWs can:                                                                                                                                                                    | Health Centers can:                                                                                                              |  |  |  |  |
|-------------------------------------------------------------------------------------------------------------------------------------------------------------------------------|----------------------------------------------------------------------------------------------------------------------------------|--|--|--|--|
| Easily access health information about tobacco, its health risks, and quitting methods.