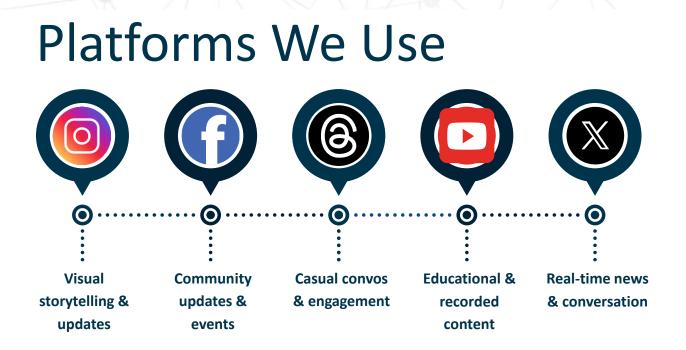

#### Why Use Them?

• Share tobacco-related health information with MSAWs via stories, reels, and or live streaming.

#### Why Use It?

 Connect with MSAWs through free video, text and audio calls to share tobacco related health information.

- Share short statuses
- Use channels:
  - One-way messages
  - Pictures
  - Videos
  - > Polls

#### Why Use It?

 Create a YouTube channel for video-sharing, and making it easy for MSAWs to access online videos to educate on tobacco related health information.