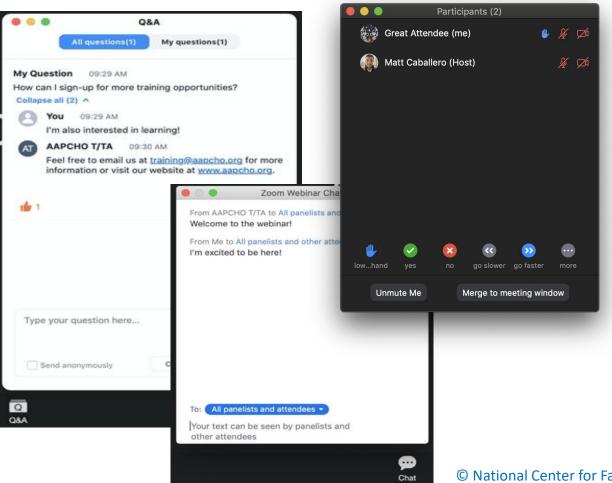

| 0.0            | Zoom Webinar Chat                          |
|----------------|--------------------------------------------|
| From AAPCHO    | T/TA to All panelists and other attendees: |
| Welcome to the | ne webinar!                                |
| From Me to All | panelists and other attendees:             |
| I'm excited to | be here!                                   |
|                |                                            |
|                |                                            |
|                |                                            |
|                |                                            |
|                |                                            |
|                |                                            |
|                |                                            |
|                |                                            |
|                |                                            |
|                |                                            |
| To: All paneli | sts and attendees 🔹                        |
|                | be seen by panelists and                   |
| other attende  | es                                         |
|                | •                                          |
|                | <b>P</b>                                   |
|                | Chat                                       |

At any time during the webinar, you can ask questions. Please use the chat feature to send your questions to the panelists. At the end of the webinar, we will answer all questions.

Any questions that cannot be addressed during the webinar will be responded to the participants directly via email.

Leave Meeting

You can also ask questions using the **Q&A** feature and opt to submit them anonymous if you prefer. The Organizer and Speakers will be moderating and answering these questions throughout the presentation.

Any questions that cannot be addressed during the webinar will be responded to the participants directly via email.

You can use the **raise your hand** feature to ask questions or engage in discussion too. Moderators will accept your request and unmute your microphone.

There will be a few poll questions that the presenter will ask you to answer. At the designated time, you will can answer the poll using the **Chat Box** and respond to the entire audience. The presenter will read the responses after the poll is closed.