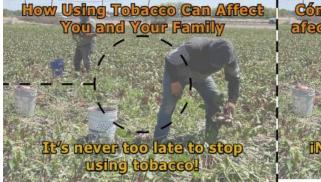

# Social Media is helpful for MSAWs who live in rural or isolated areas!

#### Connection....

- ✓ Find Community Resources
- ✓ Access Health Information
- $\checkmark\,$  Connection with Each Other
- ✓ Connection with Family