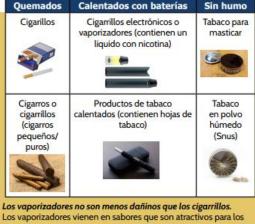

#### ¿Qué es el tabaco?

El tabaco es una planta con hojas que contienen una droga llamada nicotina que es adictiva, haciendo que el cuerpo la necesite cada vez más y más.

Existen diferentes tipos de productos de tabaco, como los que se queman, los calentados con baterias, y sin humo. Los productos de tabaco que se queman y los calentados se inhalan o respiran hacia los pulmones y los productos sin humo se mastican y chupan.

| Quemados                                                      | Calentados con baterías                                                           | Sin humo                               |
|---------------------------------------------------------------|-----------------------------------------------------------------------------------|----------------------------------------|
| Cigarillos                                                    | Cigamillos electrónicos o<br>vaporizadores (contienen un<br>liquido con nicotina) | Tabaco para<br>masticar                |
| <b>*</b>                                                      | -                                                                                 | 60                                     |
| Cigarros o<br>cigarrillos<br>(cigarros<br>pequeños/<br>puros) | Productos de tabaco<br>calentados (contienen hojas de<br>tabaco)                  | Tabaco<br>en polvo<br>húmedo<br>(Snus) |
| S                                                             |                                                                                   | ٩.                                     |

Los vaporizadores vienen en sabores que son atractivos para los niños como frutas (fresa-plátano o sandía).

Sabía que consumir productos de tabaco, como fumar cigarrillos vapear, puede enfermarlo gravemente y posiblemente causar